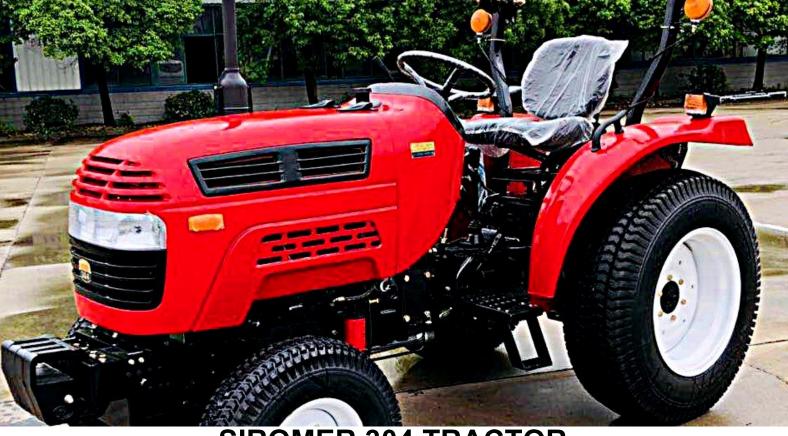

## **SIROMER 304 TRACTOR**

The UK's first flatpack tractor and original Siromer. Fitted with traditional tractor features such as a foot handbrake and optional creeper or shuttle gearbox.

The Field Range offers incredible value and is available flatpacked or assembled.